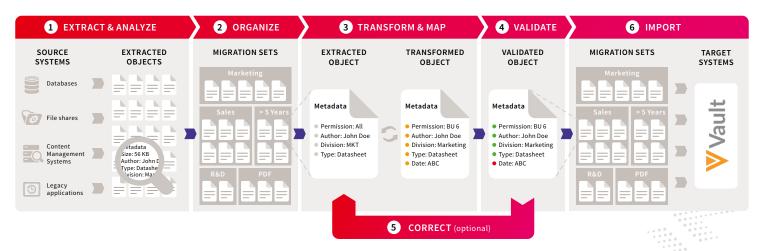

#### Our proven migration approach

With our six steps only migration approach developed over years of best practice experience, migration-center strives for accuracy and efficiency. All steps are scalable and can be executed in parallel or independently.

Most operations take place within migration-center's database, allowing any transformation or mapping errors to be detected before importing into the target system.